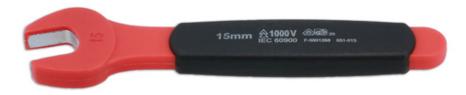

## **Insulated Open Ended Spanner 15mm**

A fully insulated 15mm open end spanner for use on modern hybrid and electric vehicles, suitable for live working up to 1000V AC/ 1500V DC. Both GS and VDE certificated, and manufactured according to the IEC60900 standard for safe use in a high voltage environment.

## **Additional Information**

- Size: 15mm; length: 164mm.
- Safe operator use for live voltages up to 1000V AC / 1500V DC.
- VDE certified. IEC60900:2018 approved for 1000V safe working.
- Manufactured from chrome vanadium.
- · Also available as part of a set, Part No. 8558.